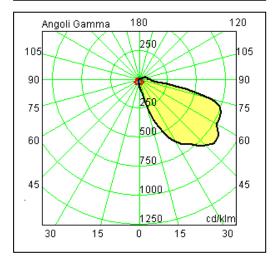

Transparent polycarbonate UV protection

Screws in A2 stainless steel

**IK07** 

**IP65** 

960°C

Powered by Citizen Electronics Transformer included

12W 3000°K 1220LM RA85