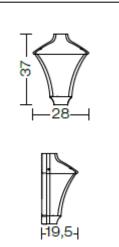

## **MORPHIS**

Article 175L12H

Product type Half Lantern

Body material

Die-casting aluminium EN47100, prior the painting process, washed with stones. Painting made by polyester powder with high resistant against oxidation.

Transparent polycarbonate UV protection

Screws in A2 stainless steel

**IK07** 

**IP65** 

960°C

Powered by Citizen Electronics Transformer included

12W 3000°K 1220LM RA85