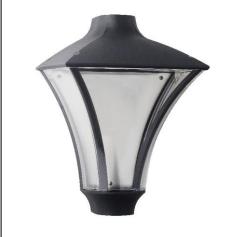

## **MORPHIS**

Article 175L12H

Product type Half Lantern

Body material

Die-casting aluminium EN47100, prior the painting process, washed with stones. Painting made by polyester powder with high resistant against oxidation.

Transparent polycarbonate UV protection

Screws in A2 stainless steel

**IK07** 

**IP65** 

960°C

Powered by Citizen Electronics Transformer included

12W 3000°K 1220LM RA85